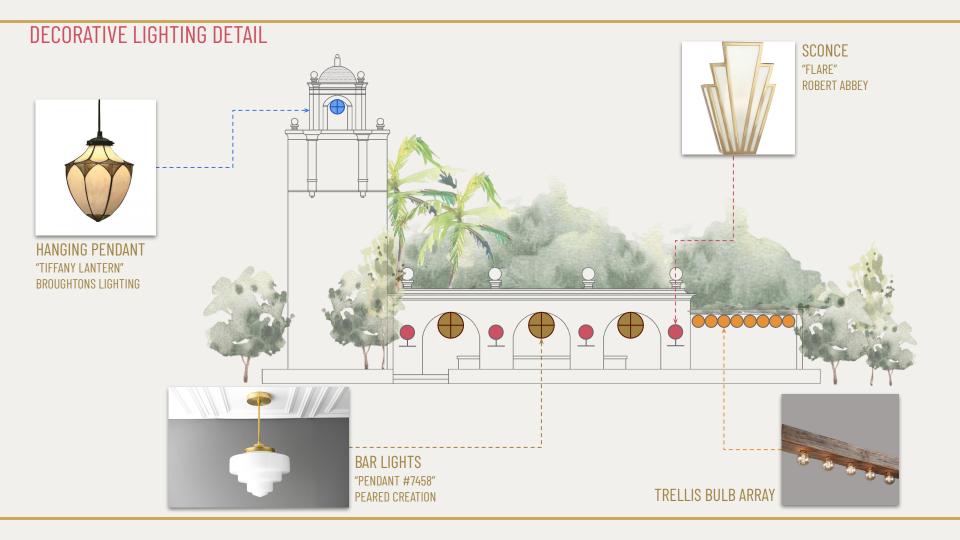

Art Deco inspired architectural lighting

Period luminaires anchor the design in a time and place

Accents reminiscent of the Golden Age of Hollywood film lighting

Frosted glass contrasts softly with clear crystal chandeliers

GOLDEN

**GLOW MAPS** 

RENDERS

TOWER & COLONNADE WITH EVENT SEARCHLIGHTS

**LUMINAIRES** 

EXTERIOR LIGHTING DETAIL WALL UPLIGHT