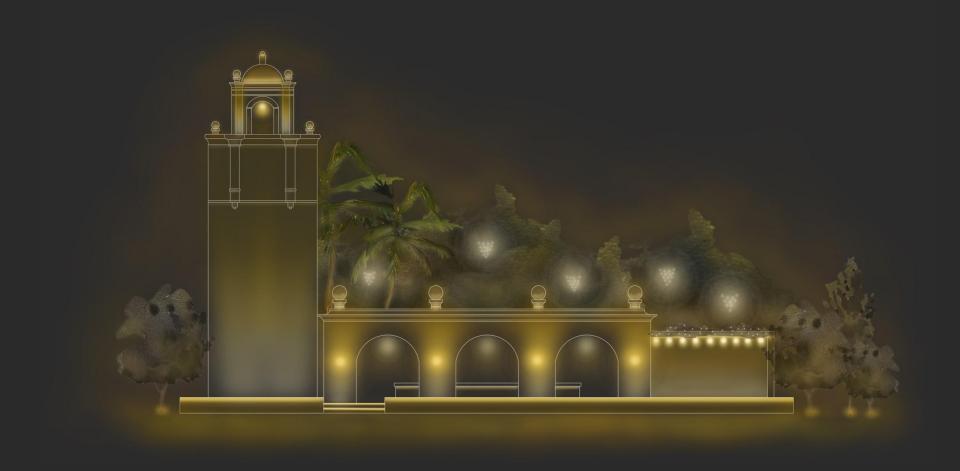

Art Deco inspired architectural lighting

Period luminaires anchor the design in a time and place

Accents reminiscent of the Golden Age of Hollywood film lighting

Frosted glass contrasts softly with clear crystal chandeliers

GOLDEN

**GLOW MAPS** 

RENDERS

TOWER & COLONNADE WITH EVENT SEARCHLIGHTS

**LUMINAIRES** 

EXTERIOR LIGHTING DETAIL WALL UPLIGHT