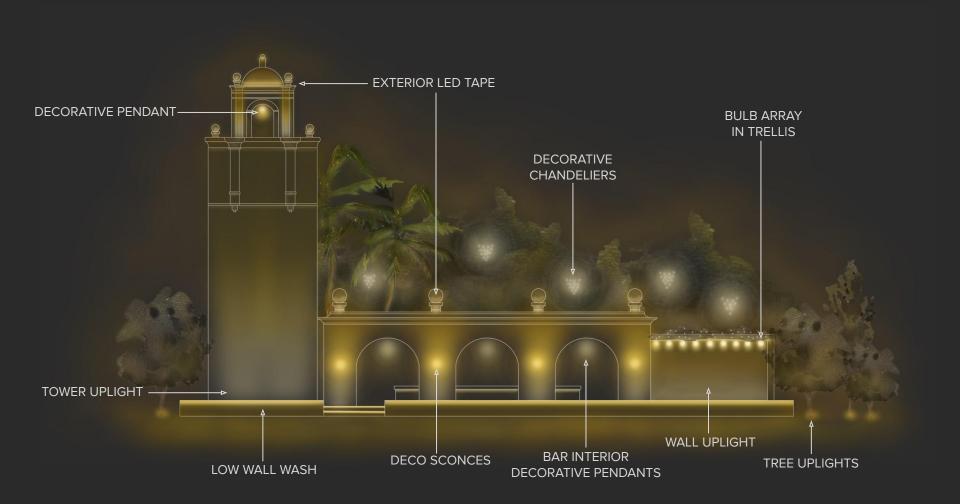

Art Deco inspired architectural lighting

Period luminaires anchor the design in a time and place

Accents reminiscent of the Golden Age of Hollywood film lighting

Frosted glass contrasts softly with clear crystal chandeliers

GOLDEN

**GLOW MAPS** 

RENDERS

TOWER & COLONNADE WITH EVENT SEARCHLIGHTS

**LUMINAIRES** 

EXTERIOR LIGHTING DETAIL WALL UPLIGHT