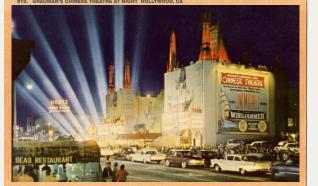

Warm, golden glow of old Hollywood

Crisp uplighting grazes architectural details

Dramatic searchlights illuminate the sky during special events

Vintage postcards featuring the Golden Age of Hollywood

Canopy lights imbue the atmosphere with an air of glamorous sparkle