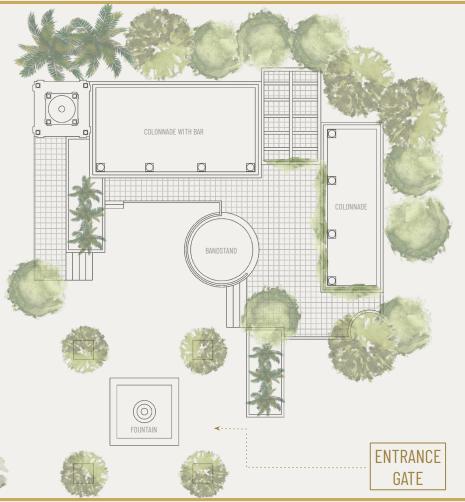

# LA RIVER GARDENS COURTYARD LAYOUT

- Courtyard provides guests' first impressions of the gardens after entering through the wrought iron gates
- Numerous exterior and covered, open-air locations
- Main event space for celebrations