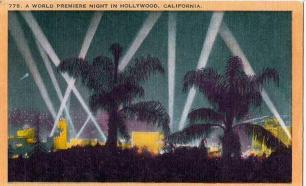

Warm, golden glow of old Hollywood

Crisp uplighting grazes architectural details

Dramatic searchlights illuminate the sky during special events

Vintage postcards featuring the Golden Age of Hollywood

Canopy lights imbue the atmosphere with an air of glamorous sparkle