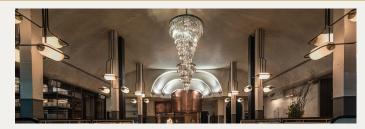

Art Deco inspired architectural lighting

Period luminaires anchor the design in a time and place

Accents reminiscent of the Golden Age of Hollywood film lighting

Frosted glass contrasts softly with clear crystal chandeliers