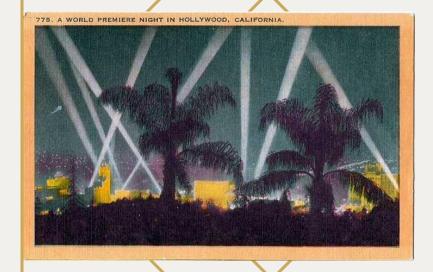

Warm, golden glow of old Hollywood

Crisp uplighting grazes architectural details

Dramatic searchlights illuminate the sky during special events

Vintage postcards featuring the Golden Age of Hollywood

Canopy lights imbue the atmosphere with an air of glamorous sparkle