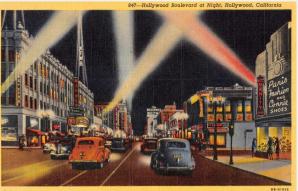

Warm, golden glow of old Hollywood

Crisp uplighting grazes architectural details

Dramatic searchlights illuminate the sky during special events

Vintage postcards featuring the Golden Age of Hollywood

Canopy lights imbue the atmosphere with an air of glamorous sparkle