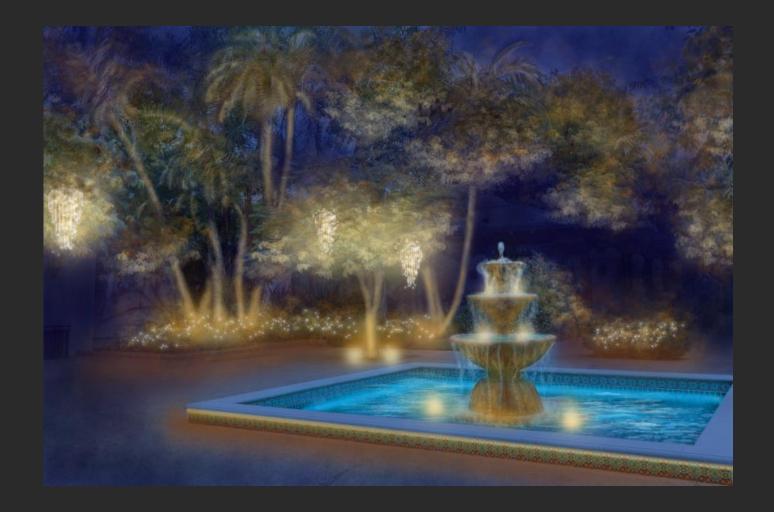

GOLDEN celebrates Los Angeles' vibrant motion picture history and the glamor of the Golden Age of Hollywood.

Strolling through the LA River Gardens courtyard at night, guests will feel instantly transported back in time to a nostalgic Art Deco era of opulence.

Will a starlet, dripping in diamonds, emerge suddenly from beneath a canopy of glittering lights? Or will you encounter the leading man, lounging under the warm, soft glow of chandeliers hanging from the lush trees?

## FOUNTAIN LIGHTING DETAIL UNDERWATER UPLIGHT "SUBMERSIBLE UPLIGHT" SPJ LIGHTING RENDER **UNDERWATER LINEAR STRIP** "SUBMERSIBLE LINEAR STRIP - BLUE LED" SPJ LIGHTING SURFACE MOUNT LINEAR "FEMTOLINE 25" DELTA LIGHTING