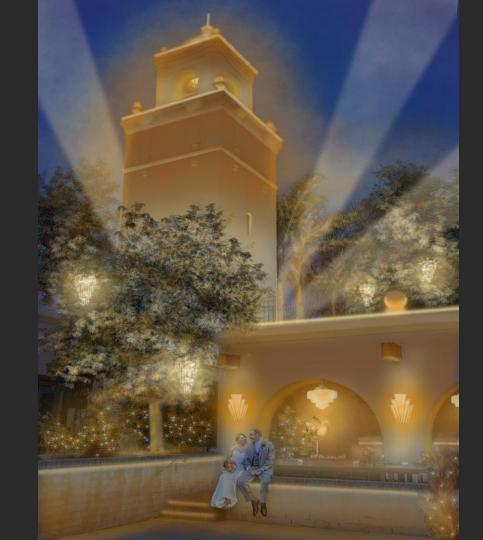

Warm, golden glow of old Hollywood

Crisp uplighting grazes architectural details

Dramatic searchlights illuminate the sky during special events

Vintage postcards featuring the Golden Age of Hollywood

Canopy lights imbue the atmosphere with an air of glamorous sparkle

GOLDEN

**GLOW MAPS** 

RENDERS

TOWER & COLONNADE WITH EVENT SEARCHLIGHTS

**LUMINAIRES** 

EXTERIOR LIGHTING DETAIL WALL UPLIGHT