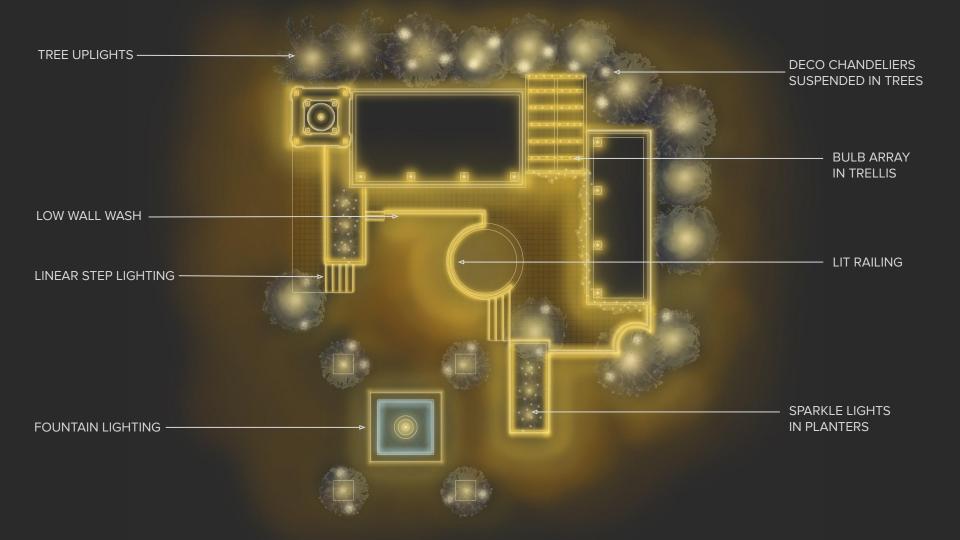

# LA RIVER GARDENS COURTYARD LAYOUT

- Courtyard provides guests' first impressions of the gardens after entering through the wrought iron gates
- Numerous exterior and covered, open-air locations
- Main event space for celebrations

Warm, golden glow of old Hollywood

Crisp uplighting grazes architectural details

Dramatic searchlights illuminate the sky during special events

Vintage postcards featuring the Golden Age of Hollywood

Canopy lights imbue the atmosphere with an air of glamorous sparkle

Warm, soft, and rich tones of amber

Architecture forgrounded by grazing the textured surfaces with light

Uplight accentuates the angular planes of Art Deco architecture

Delicate and restrained palette of warm tones to create visual interest and distinction between the surfaces