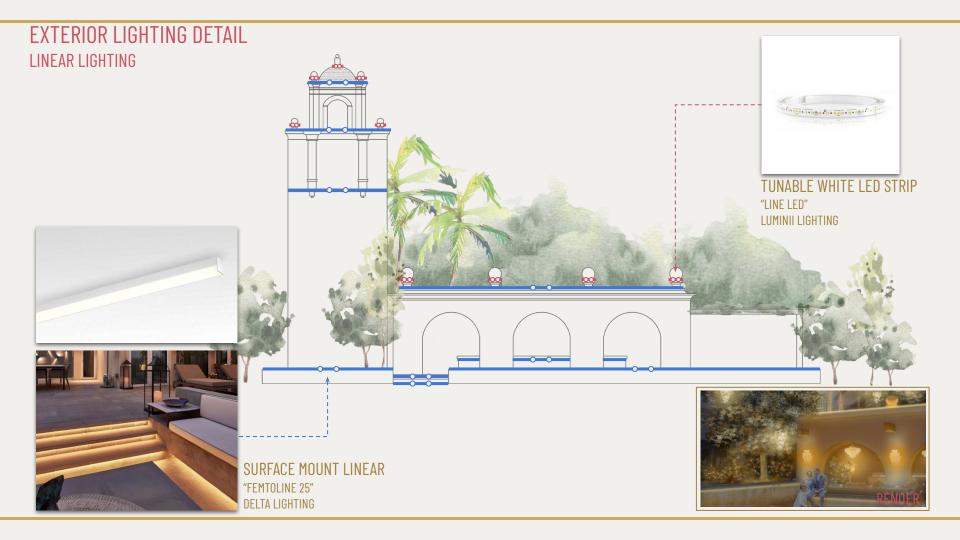

GOLDEN

**GLOW MAPS** 

RENDERS

TOWER & COLONNADE WITH EVENT SEARCHLIGHTS

**LUMINAIRES** 

EXTERIOR LIGHTING DETAIL WALL UPLIGHT