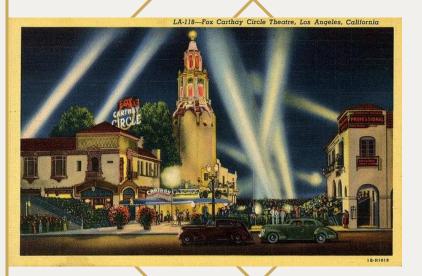

Warm, golden glow of old Hollywood

Crisp uplighting grazes architectural details

Dramatic searchlights illuminate the sky during special events

Vintage postcards featuring the Golden Age of Hollywood

Canopy lights imbue the atmosphere with an air of glamorous sparkle