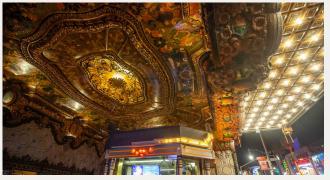

Warm, soft, and rich tones of amber

Architecture forgrounded by grazing the textured surfaces with light

Uplight accentuates the angular planes of Art Deco architecture

Delicate and restrained palette of warm tones to create visual interest and distinction between the surfaces

Art Deco inspired architectural lighting

Period luminaires anchor the design in a time and place

Accents reminiscent of the Golden Age of Hollywood film lighting

Frosted glass contrasts softly with clear crystal chandeliers