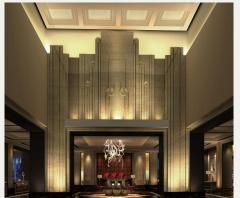

Warm, soft, and rich tones of amber

Architecture forgrounded by grazing the textured surfaces with light

Uplight accentuates the angular planes of Art Deco architecture

Delicate and restrained palette of warm tones to create visual interest and distinction between the surfaces

Art Deco inspired architectural lighting

Period luminaires anchor the design in a time and place

Accents reminiscent of the Golden Age of Hollywood film lighting

Frosted glass contrasts softly with clear crystal chandeliers