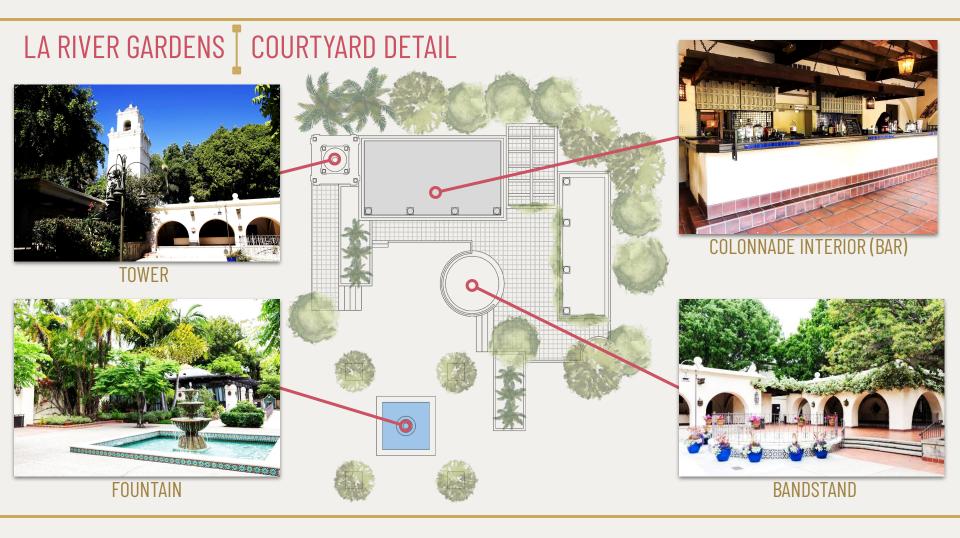

# LA RIVER GARDENS COURTYARD LAYOUT

- Courtyard provides guests' first impressions of the gardens after entering through the wrought iron gates
- Numerous exterior and covered, open-air locations
- Main event space for celebrations