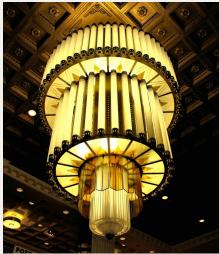

Art Deco inspired architectural lighting

Period luminaires anchor the design in a time and place

Accents reminiscent of the Golden Age of Hollywood film lighting

Frosted glass contrasts softly with clear crystal chandeliers