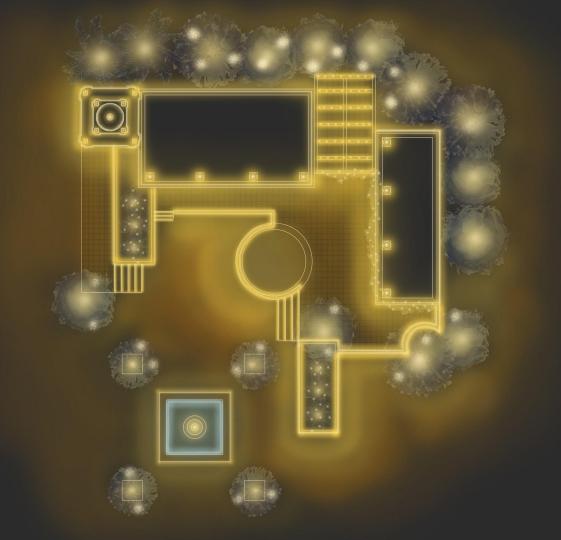

# LA RIVER GARDENS COURTYARD LAYOUT

- Courtyard provides guests' first impressions of the gardens after entering through the wrought iron gates
- Numerous exterior and covered, open-air locations
- Main event space for celebrations

GOLDEN

**GLOW MAPS** 

RENDERS

TOWER & COLONNADE WITH EVENT SEARCHLIGHTS

**LUMINAIRES** 

EXTERIOR LIGHTING DETAIL WALL UPLIGHT

## FOUNTAIN LIGHTING DETAIL UNDERWATER UPLIGHT "SUBMERSIBLE UPLIGHT" SPJ LIGHTING RENDER **UNDERWATER LINEAR STRIP** "SUBMERSIBLE LINEAR STRIP - BLUE LED" SPJ LIGHTING SURFACE MOUNT LINEAR "FEMTOLINE 25" DELTA LIGHTING