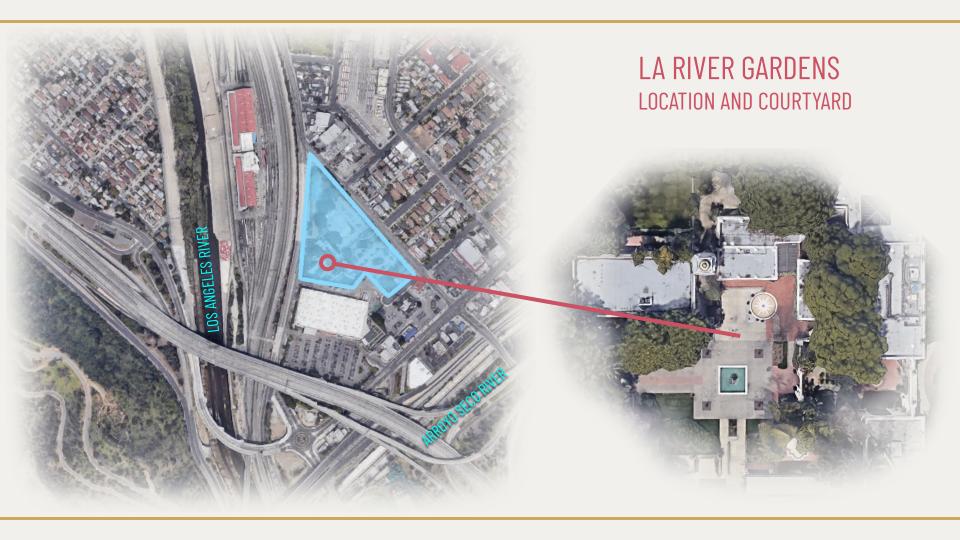

# LA RIVER GARDENS | SITE INFORMATION

Located at the confluence of the Los Angeles and Arroyo Seco rivers, the gardens are a welcoming green oasis just north of Downtown LA.

- Striking mission-style architecture
- Dense foliage & soothing water features
- Cherished facility for weddings, private parties, & community gatherings
- Frequented by couples and families
- Weekend escape & popular photo location

# LA RIVER GARDENS COURTYARD LAYOUT

- Courtyard provides guests' first impressions of the gardens after entering through the wrought iron gates
- Numerous exterior and covered, open-air locations
- Main event space for celebrations