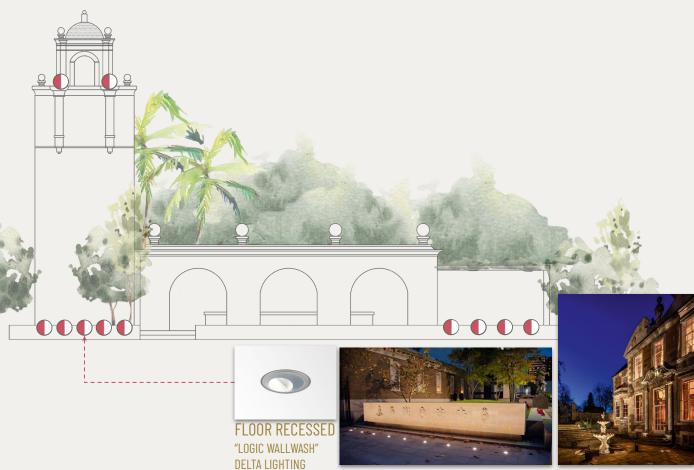

GOLDEN

**GLOW MAPS** 

RENDERS

TOWER & COLONNADE WITH EVENT SEARCHLIGHTS

**LUMINAIRES** 

EXTERIOR LIGHTING DETAIL WALL UPLIGHT