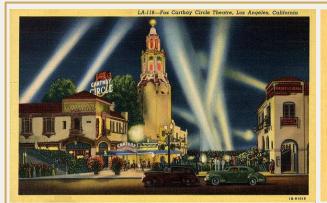

Warm, golden glow of old Hollywood

Crisp uplighting grazes architectural details

Dramatic searchlights illuminate the sky during special events

Vintage postcards featuring the Golden Age of Hollywood

Canopy lights imbue the atmosphere with an air of glamorous sparkle