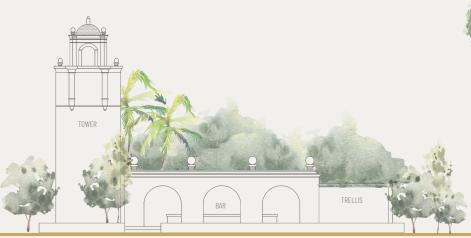

# LA RIVER GARDENS COURTYARD LAYOUT

- Courtyard provides guests' first impressions of the gardens after entering through the wrought iron gates
- Numerous exterior and covered, open-air locations
- Main event space for celebrations