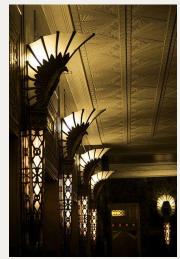

Art Deco inspired architectural lighting

Period luminaires anchor the design in a time and place

Accents reminiscent of the Golden Age of Hollywood film lighting

Frosted glass contrasts softly with clear crystal chandeliers

GOLDEN

**GLOW MAPS** 

RENDERS

TOWER & COLONNADE WITH EVENT SEARCHLIGHTS

**LUMINAIRES** 

EXTERIOR LIGHTING DETAIL WALL UPLIGHT