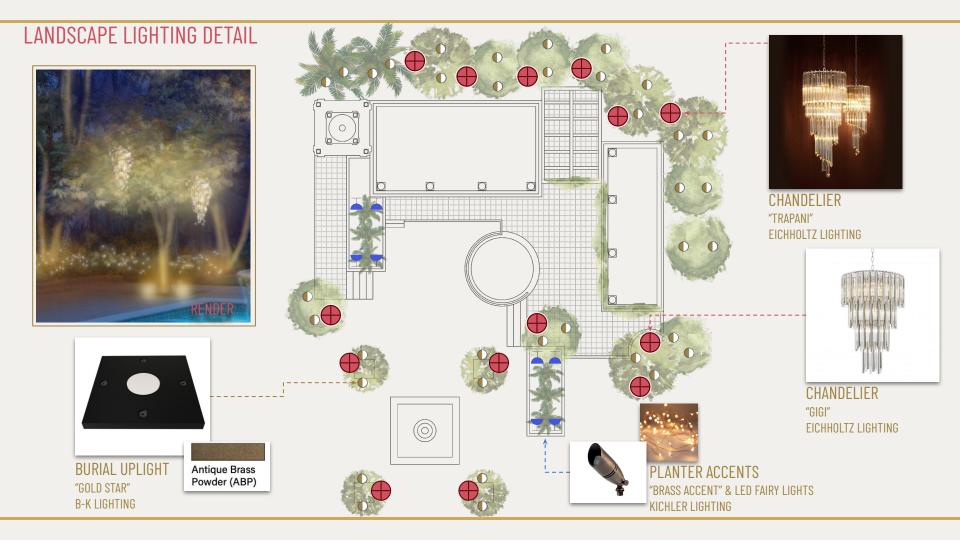

## FOUNTAIN LIGHTING DETAIL UNDERWATER UPLIGHT "SUBMERSIBLE UPLIGHT" SPJ LIGHTING RENDER **UNDERWATER LINEAR STRIP** "SUBMERSIBLE LINEAR STRIP - BLUE LED" SPJ LIGHTING SURFACE MOUNT LINEAR "FEMTOLINE 25" DELTA LIGHTING