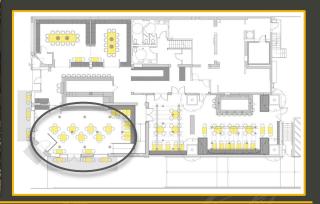

modern, upscale Filipino cuisine







### balikbayan / bälik bīən/ noun

a Filipino returning home after spending time in another country

origin: Tagalog

balik ("to return") + bayan ("home country")

#### RESTAURANT CONCEPT



## ORGANIC SHAPES & NATURAL MATERIALS

inspired by the azure seas and verdant green jungles of the Philippine islands

# WARM & WELCOMING ENVIRONMENT

the warmth of tropical sunsets and Filipino hospitality come together in delicious union

























































#### **DECORATIVE LUMINAIRES**



inspired by natural, indiginous materials from the Philippines

- coral
- capiz shells
- bamboo & native woods
- palm & jungle foliage





CAPIZ HONEYCOMB CHANDELIER Serena & Lily 10.5" / 22.5" / 29" D





SERENITY PENDANT LIGHT Corbett Lighting 28" / 34" / 40" D









CORAL PENDANT SERIES
Arturo Alvarez





WOODS PENDANT LIGHT Hector Serrano 23.6" D



GEA WALL SCONCE Arturo Alvarez 10.2" H



PULSE FLUSHMOUNT Corbett Lighting 23.3" D



TROPICALE SCONCE
Martyn Bullard
21" / 26.5" H

















LF 1

LS 2

LP 2

# kain tayo!

let's eat!