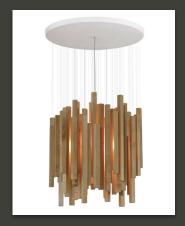

SERENITY PENDANT LIGHT Corbett Lighting 28" / 34" / 40" D

CORAL PENDANT SERIES
Arturo Alvarez

WOODS PENDANT LIGHT Hector Serrano 23.6" D

GEA WALL SCONCE Arturo Alvarez 10.2" H

PULSE FLUSHMOUNT Corbett Lighting 23.3" D