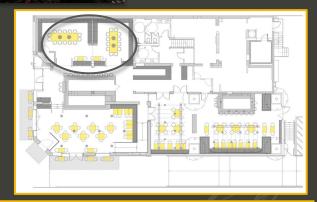

modern, upscale Filipino cuisine







### balikbayan / bälik bīən/ noun

a Filipino returning home after spending time in another country

origin: Tagalog

balik ("to return") + bayan ("home country")

#### RESTAURANT CONCEPT



## ORGANIC SHAPES & NATURAL MATERIALS

inspired by the azure seas and verdant green jungles of the Philippine islands

# WARM & WELCOMING ENVIRONMENT

the warmth of tropical sunsets and Filipino hospitality come together in delicious union

























































#### **DECORATIVE LUMINAIRES**



inspired by natural, indiginous materials from the Philippines

- coral
- capiz shells
- bamboo & native woods
- palm & jungle foliage





CAPIZ HONEYCOMB CHANDELIER Serena & Lily 10.5" / 22.5" / 29" D





SERENITY PENDANT LIGHT Corbett Lighting 28" / 34" / 40" D









CORAL PENDANT SERIES
Arturo Alvarez





WOODS PENDANT LIGHT Hector Serrano 23.6" D



GEA WALL SCONCE Arturo Alvarez 10.2" H



PULSE FLUSHMOUNT Corbett Lighting 23.3" D



TROPICALE SCONCE
Martyn Bullard
21" / 26.5" H

















LF 1

LS 2

LP 2

# kain tayo!

let's eat!