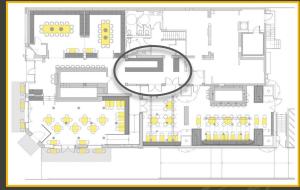

modern, upscale Filipino cuisine







### balikbayan / bälik bīən/ noun

a Filipino returning home after spending time in another country

origin: Tagalog

balik ("to return") + bayan ("home country")

#### RESTAURANT CONCEPT



## ORGANIC SHAPES & NATURAL MATERIALS

inspired by the azure seas and verdant green jungles of the Philippine islands

# WARM & WELCOMING ENVIRONMENT

the warmth of tropical sunsets and Filipino hospitality come together in delicious union

























































#### **DECORATIVE LUMINAIRES**



inspired by natural, indiginous materials from the Philippines

- coral
- capiz shells
- bamboo & native woods
- palm & jungle foliage





CAPIZ HONEYCOMB CHANDELIER Serena & Lily 10.5" / 22.5" / 29" D





SERENITY PENDANT LIGHT Corbett Lighting 28" / 34" / 40" D









CORAL PENDANT SERIES
Arturo Alvarez





WOODS PENDANT LIGHT Hector Serrano 23.6" D



GEA WALL SCONCE Arturo Alvarez 10.2" H



PULSE FLUSHMOUNT Corbett Lighting 23.3" D



TROPICALE SCONCE
Martyn Bullard
21" / 26.5" H

















LF 1

LS 2

LP 2

# kain tayo!

let's eat!