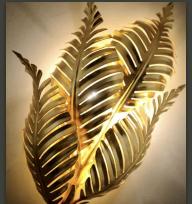

#### **DECORATIVE LUMINAIRES**

inspired by natural, indiginous materials from the Philippines

- coral
- capiz shells
- bamboo & native woods
- palm & jungle foliage

CAPIZ HONEYCOMB CHANDELIER Serena & Lily 10.5" / 22.5" / 29" D

TROPICALE SCONCE
Martyn Bullard
21" / 26.5" H

LF 1

LS 2

LP 2