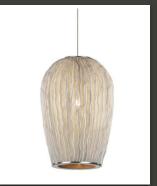

SERENITY PENDANT LIGHT Corbett Lighting 28" / 34" / 40" D

CORAL PENDANT SERIES
Arturo Alvarez

WOODS PENDANT LIGHT Hector Serrano 23.6" D

GEA WALL SCONCE Arturo Alvarez 10.2" H

PULSE FLUSHMOUNT Corbett Lighting 23.3" D