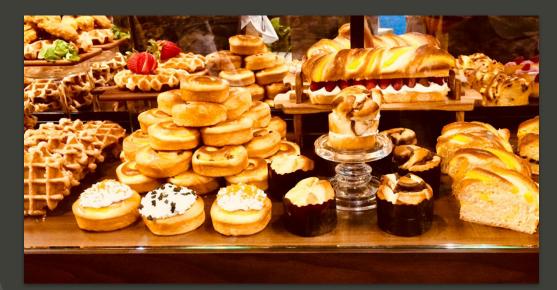

modern, upscale Filipino cuisine







### balikbayan / bälik bīən/ noun

a Filipino returning home after spending time in another country

origin: Tagalog

balik ("to return") + bayan ("home country")

#### RESTAURANT CONCEPT



## ORGANIC SHAPES & NATURAL MATERIALS

inspired by the azure seas and verdant green jungles of the Philippine islands

# WARM & WELCOMING ENVIRONMENT

the warmth of tropical sunsets and Filipino hospitality come together in delicious union

























































#### **DECORATIVE LUMINAIRES**



inspired by natural, indiginous materials from the Philippines

- coral
- capiz shells
- bamboo & native woods
- palm & jungle foliage





CAPIZ HONEYCOMB CHANDELIER Serena & Lily 10.5" / 22.5" / 29" D





SERENITY PENDANT LIGHT Corbett Lighting 28" / 34" / 40" D









CORAL PENDANT SERIES
Arturo Alvarez





WOODS PENDANT LIGHT Hector Serrano 23.6" D



GEA WALL SCONCE Arturo Alvarez 10.2" H



PULSE FLUSHMOUNT Corbett Lighting 23.3" D



TROPICALE SCONCE
Martyn Bullard
21" / 26.5" H

















LF 1

LS 2

LP 2

# kain tayo!

let's eat!