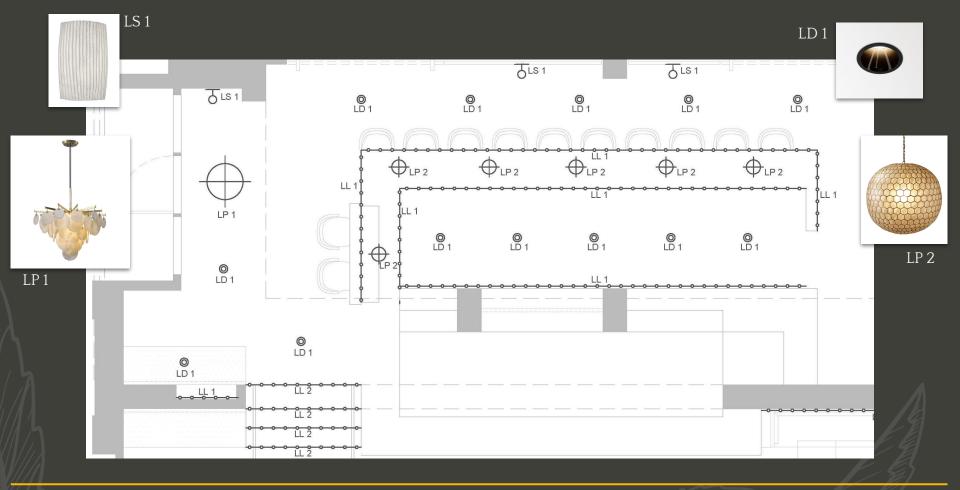

#### **DECORATIVE LUMINAIRES**

inspired by natural, indiginous materials from the Philippines

- coral
- capiz shells
- bamboo & native woods
- palm & jungle foliage

CAPIZ HONEYCOMB CHANDELIER Serena & Lily 10.5" / 22.5" / 29" D

SERENITY PENDANT LIGHT Corbett Lighting 28" / 34" / 40" D

CORAL PENDANT SERIES
Arturo Alvarez

WOODS PENDANT LIGHT Hector Serrano 23.6" D

GEA WALL SCONCE Arturo Alvarez 10.2" H

PULSE FLUSHMOUNT Corbett Lighting 23.3" D

TROPICALE SCONCE
Martyn Bullard
21" / 26.5" H

LF 1

LS 2

LP 2