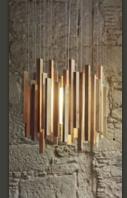

SERENITY PENDANT LIGHT Corbett Lighting 28" / 34" / 40" D

CORAL PENDANT SERIES
Arturo Alvarez

WOODS PENDANT LIGHT Hector Serrano 23.6" D

GEA WALL SCONCE Arturo Alvarez 10.2" H

PULSE FLUSHMOUNT Corbett Lighting 23.3" D

TROPICALE SCONCE
Martyn Bullard
21" / 26.5" H

LF 1

LS 2

LP 2