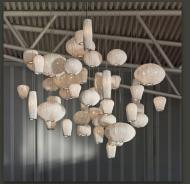

#### **DECORATIVE LUMINAIRES**

inspired by natural, indiginous materials from the Philippines

- coral
- capiz shells
- bamboo & native woods
- palm & jungle foliage

CAPIZ HONEYCOMB CHANDELIER Serena & Lily 10.5" / 22.5" / 29" D