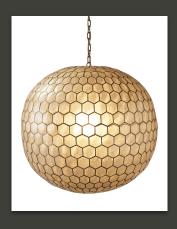

#### **DECORATIVE LUMINAIRES**

inspired by natural, indiginous materials from the Philippines

- coral
- capiz shells
- bamboo & native woods
- palm & jungle foliage

CAPIZ HONEYCOMB CHANDELIER Serena & Lily 10.5" / 22.5" / 29" D