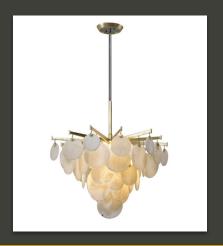

#### **DECORATIVE LUMINAIRES**

inspired by natural, indiginous materials from the Philippines

- coral
- capiz shells
- bamboo & native woods
- palm & jungle foliage

CAPIZ HONEYCOMB CHANDELIER Serena & Lily 10.5" / 22.5" / 29" D