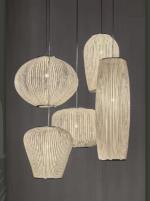

#### **DECORATIVE LUMINAIRES**

inspired by natural, indiginous materials from the Philippines

- coral
- capiz shells
- bamboo & native woods
- palm & jungle foliage

CAPIZ HONEYCOMB CHANDELIER Serena & Lily 10.5" / 22.5" / 29" D

SERENITY PENDANT LIGHT Corbett Lighting 28" / 34" / 40" D

CORAL PENDANT SERIES
Arturo Alvarez

WOODS PENDANT LIGHT Hector Serrano 23.6" D

GEA WALL SCONCE Arturo Alvarez 10.2" H

PULSE FLUSHMOUNT Corbett Lighting 23.3" D