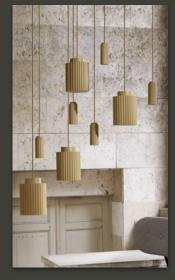

#### **DECORATIVE LUMINAIRES**

inspired by natural, indiginous materials from the Philippines

- coral
- capiz shells
- bamboo & native woods
- palm & jungle foliage

CAPIZ HONEYCOMB CHANDELIER Serena & Lily 10.5" / 22.5" / 29" D

SERENITY PENDANT LIGHT Corbett Lighting 28" / 34" / 40" D

CORAL PENDANT SERIES
Arturo Alvarez

WOODS PENDANT LIGHT Hector Serrano 23.6" D

GEA WALL SCONCE Arturo Alvarez 10.2" H

PULSE FLUSHMOUNT Corbett Lighting 23.3" D