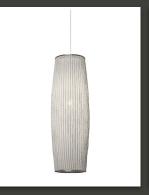

SERENITY PENDANT LIGHT Corbett Lighting 28" / 34" / 40" D

CORAL PENDANT SERIES
Arturo Alvarez

WOODS PENDANT LIGHT Hector Serrano 23.6" D

GEA WALL SCONCE Arturo Alvarez 10.2" H

PULSE FLUSHMOUNT Corbett Lighting 23.3" D