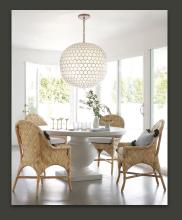

#### **DECORATIVE LUMINAIRES**

inspired by natural, indiginous materials from the Philippines

- coral
- capiz shells
- bamboo & native woods
- palm & jungle foliage

CAPIZ HONEYCOMB CHANDELIER Serena & Lily 10.5" / 22.5" / 29" D