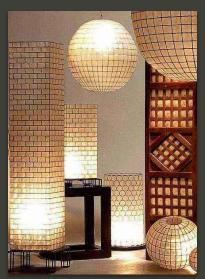

#### **DECORATIVE LUMINAIRES**

inspired by natural, indiginous materials from the Philippines

- coral
- capiz shells
- bamboo & native woods
- palm & jungle foliage

CAPIZ HONEYCOMB CHANDELIER Serena & Lily 10.5" / 22.5" / 29" D