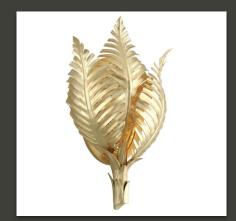

#### **DECORATIVE LUMINAIRES**

inspired by natural, indiginous materials from the Philippines

- coral
- capiz shells
- bamboo & native woods
- palm & jungle foliage

CAPIZ HONEYCOMB CHANDELIER Serena & Lily 10.5" / 22.5" / 29" D