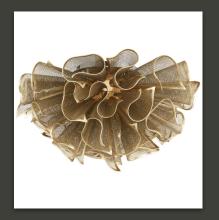

#### **DECORATIVE LUMINAIRES**

inspired by natural, indiginous materials from the Philippines

- coral
- capiz shells
- bamboo & native woods
- palm & jungle foliage

CAPIZ HONEYCOMB CHANDELIER Serena & Lily 10.5" / 22.5" / 29" D