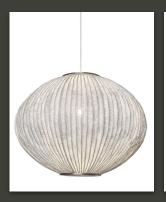

SERENITY PENDANT LIGHT Corbett Lighting 28" / 34" / 40" D

CORAL PENDANT SERIES
Arturo Alvarez

WOODS PENDANT LIGHT Hector Serrano 23.6" D

GEA WALL SCONCE Arturo Alvarez 10.2" H

PULSE FLUSHMOUNT Corbett Lighting 23.3" D