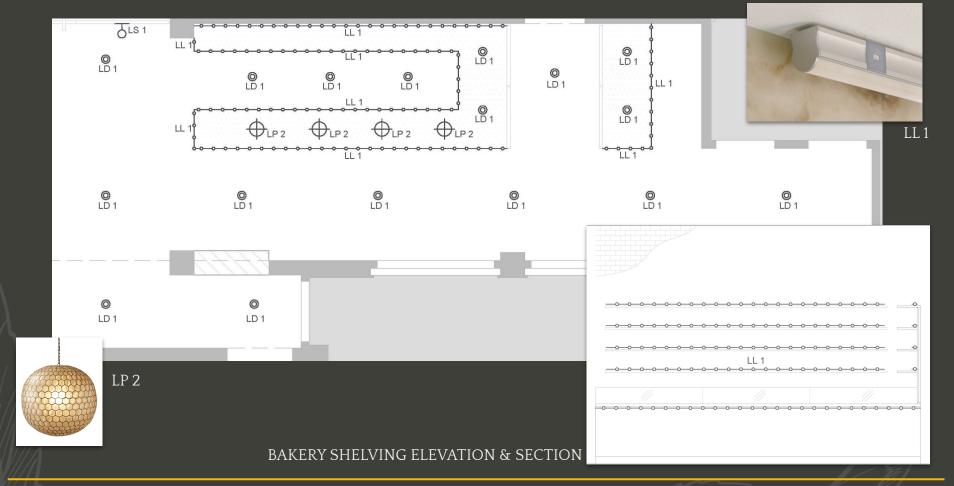

#### **DECORATIVE LUMINAIRES**

inspired by natural, indiginous materials from the Philippines

- coral
- capiz shells
- bamboo & native woods
- palm & jungle foliage

CAPIZ HONEYCOMB CHANDELIER Serena & Lily 10.5" / 22.5" / 29" D

TROPICALE SCONCE
Martyn Bullard
21" / 26.5" H

LF 1

LS 2

LP 2