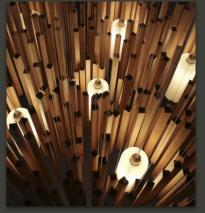

SERENITY PENDANT LIGHT Corbett Lighting 28" / 34" / 40" D

CORAL PENDANT SERIES
Arturo Alvarez

WOODS PENDANT LIGHT Hector Serrano 23.6" D

GEA WALL SCONCE Arturo Alvarez 10.2" H

PULSE FLUSHMOUNT Corbett Lighting 23.3" D