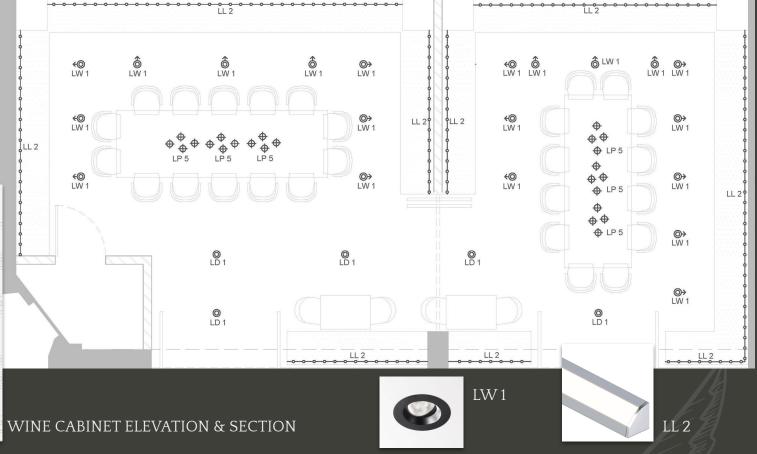

#### **DECORATIVE LUMINAIRES**

inspired by natural, indiginous materials from the Philippines

- coral
- capiz shells
- bamboo & native woods
- palm & jungle foliage

CAPIZ HONEYCOMB CHANDELIER Serena & Lily 10.5" / 22.5" / 29" D

SERENITY PENDANT LIGHT Corbett Lighting 28" / 34" / 40" D

CORAL PENDANT SERIES
Arturo Alvarez

WOODS PENDANT LIGHT Hector Serrano 23.6" D

GEA WALL SCONCE Arturo Alvarez 10.2" H

PULSE FLUSHMOUNT Corbett Lighting 23.3" D