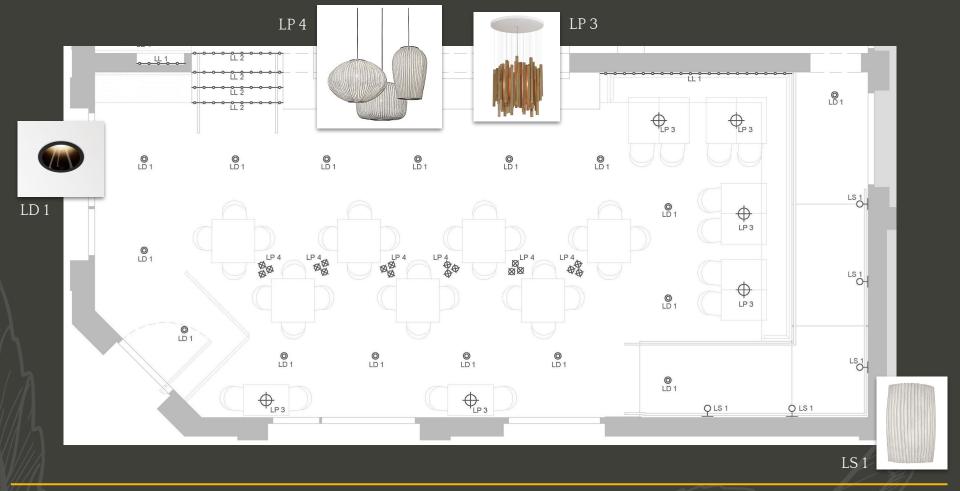

#### **DECORATIVE LUMINAIRES**

inspired by natural, indiginous materials from the Philippines

- coral
- capiz shells
- bamboo & native woods
- palm & jungle foliage

CAPIZ HONEYCOMB CHANDELIER Serena & Lily 10.5" / 22.5" / 29" D

SERENITY PENDANT LIGHT Corbett Lighting 28" / 34" / 40" D

CORAL PENDANT SERIES
Arturo Alvarez

WOODS PENDANT LIGHT Hector Serrano 23.6" D

GEA WALL SCONCE Arturo Alvarez 10.2" H

PULSE FLUSHMOUNT Corbett Lighting 23.3" D