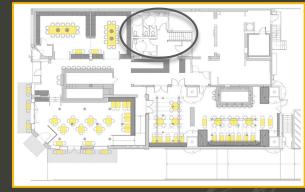

modern, upscale Filipino cuisine







### balikbayan / bälik bīən/ noun

a Filipino returning home after spending time in another country

origin: Tagalog

balik ("to return") + bayan ("home country")

#### RESTAURANT CONCEPT



## ORGANIC SHAPES & NATURAL MATERIALS

inspired by the azure seas and verdant green jungles of the Philippine islands

# WARM & WELCOMING ENVIRONMENT

the warmth of tropical sunsets and Filipino hospitality come together in delicious union

























































#### **DECORATIVE LUMINAIRES**



inspired by natural, indiginous materials from the Philippines

- coral
- capiz shells
- bamboo & native woods
- palm & jungle foliage





CAPIZ HONEYCOMB CHANDELIER Serena & Lily 10.5" / 22.5" / 29" D





SERENITY PENDANT LIGHT Corbett Lighting 28" / 34" / 40" D









CORAL PENDANT SERIES
Arturo Alvarez





WOODS PENDANT LIGHT Hector Serrano 23.6" D



GEA WALL SCONCE Arturo Alvarez 10.2" H



PULSE FLUSHMOUNT Corbett Lighting 23.3" D



TROPICALE SCONCE
Martyn Bullard
21" / 26.5" H

















LF 1

LS 2

LP 2

# kain tayo!

let's eat!