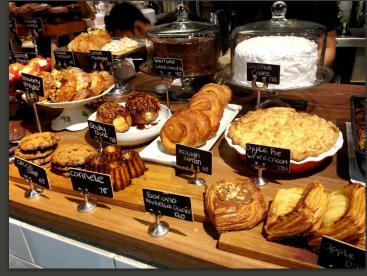

modern, upscale Filipino cuisine







### balikbayan / bälik bīən/ noun

a Filipino returning home after spending time in another country

origin: Tagalog

balik ("to return") + bayan ("home country")

#### RESTAURANT CONCEPT



## ORGANIC SHAPES & NATURAL MATERIALS

inspired by the azure seas and verdant green jungles of the Philippine islands

# WARM & WELCOMING ENVIRONMENT

the warmth of tropical sunsets and Filipino hospitality come together in delicious union

























































#### **DECORATIVE LUMINAIRES**



inspired by natural, indiginous materials from the Philippines

- coral
- capiz shells
- bamboo & native woods
- palm & jungle foliage





CAPIZ HONEYCOMB CHANDELIER Serena & Lily 10.5" / 22.5" / 29" D





SERENITY PENDANT LIGHT Corbett Lighting 28" / 34" / 40" D









CORAL PENDANT SERIES
Arturo Alvarez





WOODS PENDANT LIGHT Hector Serrano 23.6" D



GEA WALL SCONCE Arturo Alvarez 10.2" H



PULSE FLUSHMOUNT Corbett Lighting 23.3" D



TROPICALE SCONCE
Martyn Bullard
21" / 26.5" H

















LF 1

LS 2

LP 2

# kain tayo!

let's eat!